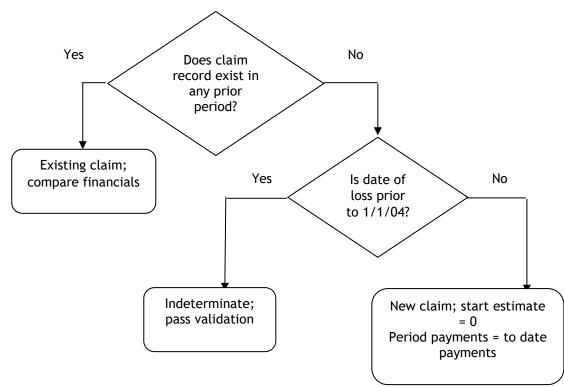

### 2.2 Claim Data

| Claims<br>Data | Data Item                         | Public &<br>Products<br>Liability | Professional<br>Risk | Field<br>type | Validation                                                                                                                                                                                                                                                  |
|----------------|-----------------------------------|-----------------------------------|----------------------|---------------|-------------------------------------------------------------------------------------------------------------------------------------------------------------------------------------------------------------------------------------------------------------|
| 1*             | Insurer code                      | M                                 | M                    | 6a            | Validated against login to secure website                                                                                                                                                                                                                   |
| 2*             | Record type                       | M                                 | M                    | 1a            | Must be C                                                                                                                                                                                                                                                   |
| 3              | Status at end of Reporting Period | M                                 | Μ                    | 1a            | <ul> <li>C = Current</li> <li>F = Finalised</li> <li>R = Reopened</li> <li>S = Structured Settlement</li> <li>Must be = "F" if claim item 11 - Date Finalised is not blank</li> <li>Must not be = "F" if claim item 11 - Date Finalised is blank</li> </ul> |
| 4*             | Month of End of Reporting Period  | м                                 | м                    | 8a            | <ul> <li>DDMMYYYY <sup>1</sup> and Length must be 8 numeric characters</li> <li>Must be either 3006YYYY or 3112YYYY</li> </ul>                                                                                                                              |
| 5.1*           | Class of Business                 | M                                 | M                    | 2a            | Must be PL or PI                                                                                                                                                                                                                                            |
| 5.2*           | Product Type                      | м                                 | м                    | 3a            | Validated against claim item 5.1 - Class of Business and Table 1 - Product Type                                                                                                                                                                             |
| 6*             | Policy Number                     | м                                 | M                    | 30a/n         | <ul> <li>Freeform alpha/numeric, cannot be blank</li> <li>If claim item 9 - Date of Loss is greater than 1 January 2004, then validate that there is a policy record with this same Policy Number and Insurer Code</li> </ul>                               |
| 7*             | Risk Number                       | M                                 | м                    | 30a/n         | <ul> <li>Freeform alpha/numeric, cannot be blank</li> <li>If claim item 9 - Date of Loss is greater than 1 January 2004, then validate that there is a policy record with this same Risk Number and Insurer Code</li> </ul>                                 |
| 8*             | Claim Number                      | м                                 | м                    | 30a/n         | Freeform alpha/numeric, cannot be blank                                                                                                                                                                                                                     |

| Claims<br>Data | Data Item              | Public &<br>Products<br>Liability | Professional<br>Risk | Field<br>type | Validation                                                                                                                                                                                                                                                                                                                   |
|----------------|------------------------|-----------------------------------|----------------------|---------------|------------------------------------------------------------------------------------------------------------------------------------------------------------------------------------------------------------------------------------------------------------------------------------------------------------------------------|
| 9              | Date of Loss           | м                                 | м                    | 8n            | <ul> <li>DDMMYYYY <sup>1</sup> and Length must be 8 numeric characters</li> <li>Must be less than the claim item 11 - Date Finalised</li> <li>This field cannot be greater than claim item 4 - Month of end of Reporting Period</li> </ul>                                                                                   |
| 10             | Date of Report         | M                                 | M                    | 8n            | <ul> <li>DDMMYYYY <sup>1</sup> and Length must be 8 numeric characters</li> <li>Must not be less than claim item 9 - Date of Loss</li> <li>Must be less than the claim item 11 - Date Finalised</li> <li>This field cannot be greater than claim item 4 - Month of end of Reporting Period or 11 - Date Finalised</li> </ul> |
| 11             | Date Finalised         | M1                                | M1                   | 8n            | <ul> <li>DDMMYYYY <sup>1</sup> and Length must be 8 numeric characters</li> <li>This field must be populated if the claim item 3 -<br/>Status at end of Reporting Period = "F", otherwise<br/>must be blank</li> <li>This field cannot be greater than claim item 4 - Month<br/>of end of Reporting Period</li> </ul>        |
| 12             | Jurisdiction of Claim  | M1                                | M1                   | 3a            | <ul> <li>Validated against Table 2 - Australian States &amp;<br/>Territories</li> <li>This is mandatory if claim field 3 - Status at end of<br/>Reporting Period = "F"</li> </ul>                                                                                                                                            |
| 13             | Deductible/Excess      | М                                 | M                    | 12n           | Numerical only - in whole \$, no decimal points                                                                                                                                                                                                                                                                              |
| 14             | General Nature of Loss | M1                                | M1                   | 1a            | <ul> <li>Validated against Table 3 - General Nature of Loss</li> <li>This is mandatory if claim field 3 - Status at end of<br/>Reporting Period = "F"</li> </ul>                                                                                                                                                             |