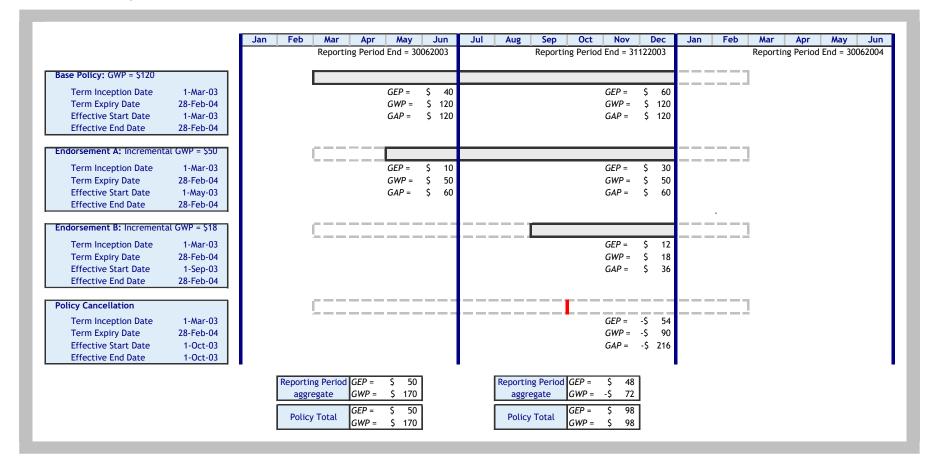

### Notes:

- 1. Where a policy is endorsed during the reporting period, separate records should be submitted for the exposure before and after the endorsement showing the relevant factors. If there are multiple endorsements or an endorsement covering the entire policy term that duplicates the unique record key (as above), then these records must be aggregated to create a single record that contains the latest statistical data relevant to the policy. See Appendix A scenario 3 for example exposure records.
- 2. 7-digit dates are not accepted in any date column. For example, 3rd January 2012 must now be represented by 03012012 not 3012012. This requires care when generating the submission files. When a CSV file is opened in Excel, then the leading zero will be dropped rendering the file erroneous if the file is saved in that state.

#### 12. Effective Start Date

Enter as DDMMYYYY the start date on which the period of exposure commenced for the set of rating factors reported with this record. If the record is an endorsement, the 'effective start date' is the date on which the endorsement commenced. If the record is a cancellation, both the 'effective start date' and 'effective end date' will be the date that the policy was cancelled. Where the record is not an endorsement or cancellation, the 'effective start date' should equal the 'term inception date'.

Where there are multiple endorsements in one reporting period, each endorsement must be reported.

**NOTE:** If there are transactions (e.g. multiple endorsements with the same effective start and end dates or an endorsement covering the entire policy term) that duplicates the

unique record key, then these records must be aggregated to create a single record that contains the latest statistical data relative to the policy. Where there is an endorsement that covers the entire policy term, the endorsement record should be aggregated with the new business or renewal record to represent the endorsed policy details.

For the principle policy, the GAP must be reported in each and every reporting period, i.e. the original GAP amount will be reported each time the record is reported.

For an endorsement, the incremental change in GAP should be reported. For example, if the original policy was an annualised \$1,000, and an endorsement to the policy increased

the total premium (from inception) by \$100, to \$1,100, then \$100 should be reported as the GAP on the endorsement record.

For a cancellation, the reported GAP amount will be the annualised amount (if any) refunded to the policy holder, stated as a negative. Negative numbers should be reported with a minus sign '-'.

For an endorsement, the GEP will recognise the value of the premium earned on the endorsement for the relevant reporting period. For example, if the written premium on the endorsement was an incremental increase of \$200, the GEP reported for the endorsement would represent the premium earned during the reporting period in respect of the incremental \$200 written.

Where a number of risks are reported separately, only the premium associated with that risk should be reported.

For endorsements and cancellations, the incremental change in GWP should be stated.

For the principle policy, the GWP must be reported in each and every reporting period, i.e. the original GWP amount will be reported each time the record is reported.

For an endorsement, the incremental change in GWP should be reported. For example, if the original policy was for \$1,000, and an endorsement to the policy increased the total premium by \$200, to \$1,200, then \$200 should be reported as the GWP on the endorsement record.