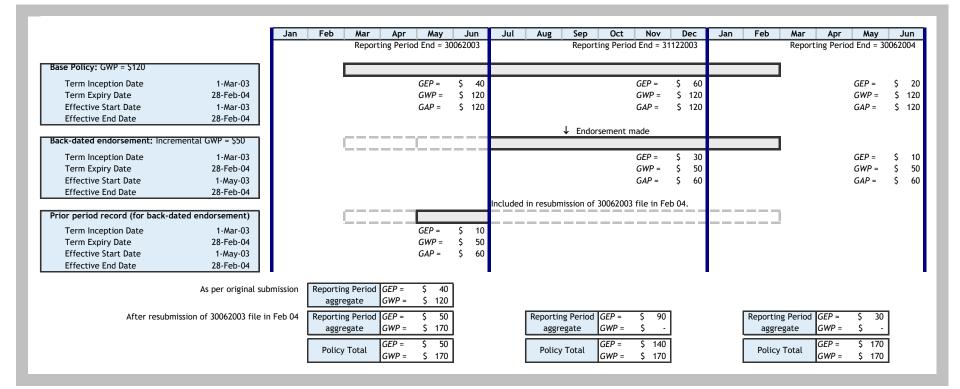

### Notes:

- 1. Where a policy is endorsed during the reporting period, separate records should be submitted for the exposure before and after the endorsement showing the relevant factors. If there are multiple endorsements or an endorsement covering the entire policy term that duplicates the unique record key (as above), then these records must be aggregated to create a single record that contains the latest statistical data relevant to the policy. See Appendix A scenario 3 for example exposure records.
- 2. 7-digit dates are not accepted in any date column. For example, 3rd January 2012 must now be represented by 03012012 not 3012012. This requires care when generating the submission files. When a CSV file is opened in Excel, then the leading zero will be dropped rendering the file erroneous if the file is saved in that state.

#### 12. Effective Start Date

Enter as DDMMYYYY the start date on which the period of exposure commenced for the set of rating factors reported with this record. If the record is an endorsement, the 'effective start date' is the date on which the endorsement commenced. If the record is a cancellation, both the 'effective start date' and 'effective end date' will be the date that the policy was cancelled. Where the record is not an endorsement or cancellation, the 'effective start date' should equal the 'term inception date'.

Where there are multiple endorsements in one reporting period, each endorsement must be reported.

**NOTE:** If there are transactions (e.g. multiple endorsements with the same effective start and end dates or an endorsement covering the entire policy term) that duplicates the

unique record key, then these records must be aggregated to create a single record that contains the latest statistical data relative to the policy. Where there is an endorsement that covers the entire policy term, the endorsement record should be aggregated with the new business or renewal record to represent the endorsed policy details.

For the principle policy, the GAP must be reported in each and every reporting period, i.e. the original GAP amount will be reported each time the record is reported.

For an endorsement, the incremental change in GAP should be reported. For example, if the original policy was an annualised \$1,000, and an endorsement to the policy increased

the total premium (from inception) by \$100, to \$1,100, then \$100 should be reported as the GAP on the endorsement record.

For a cancellation, the reported GAP amount will be the annualised amount (if any) refunded to the policy holder, stated as a negative. Negative numbers should be reported with a minus sign '-'.

For an endorsement, the GEP will recognise the value of the premium earned on the endorsement for the relevant reporting period. For example, if the written premium on the endorsement was an incremental increase of \$200, the GEP reported for the endorsement would represent the premium earned during the reporting period in respect of the incremental \$200 written.

Where a number of risks are reported separately, only the premium associated with that risk should be reported.

For endorsements and cancellations, the incremental change in GWP should be stated.

For the principle policy, the GWP must be reported in each and every reporting period, i.e. the original GWP amount will be reported each time the record is reported.

For an endorsement, the incremental change in GWP should be reported. For example, if the original policy was for \$1,000, and an endorsement to the policy increased the total premium by \$200, to \$1,200, then \$200 should be reported as the GWP on the endorsement record.