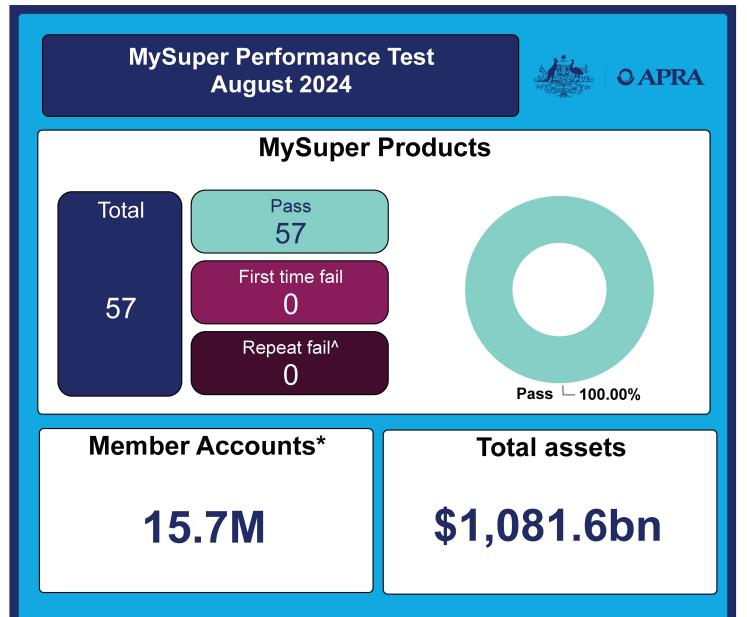

Assets and Member Accounts are as at 30 June 2024 and include all accumulation members who access investment options underpinning a MySuper product. \*Members may hold more than one account so the number of member accounts likely overstates the number of members. \*Closed to new members.