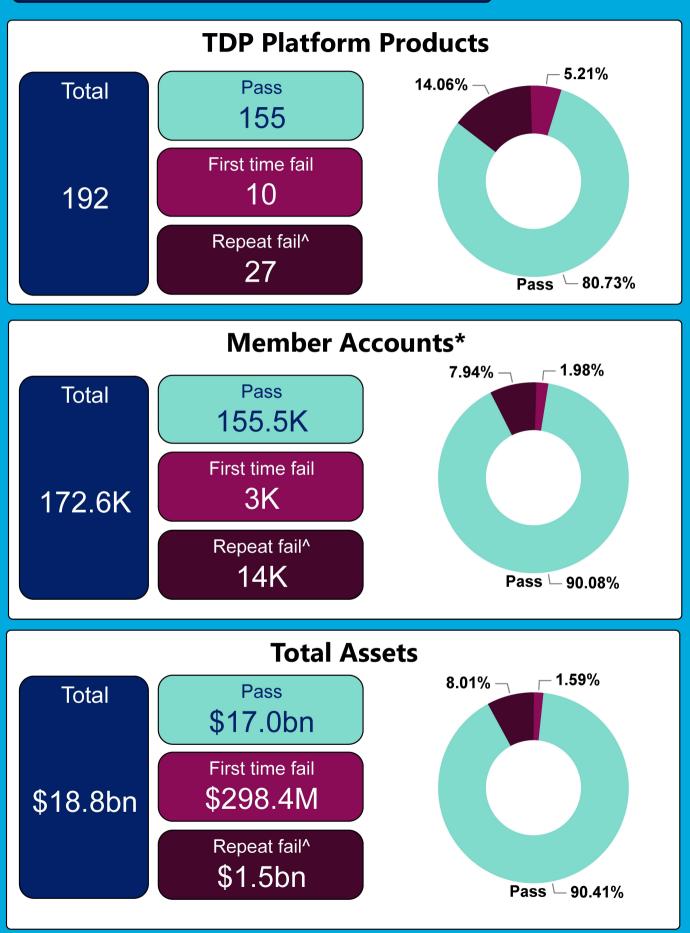

## TDP Platform Performance Test August 2024

Assets and Member Accounts are as at 30 June 2024. \*Members may hold more than one account so the number of member accounts likely overstates the number of members. ^Closed to new members.