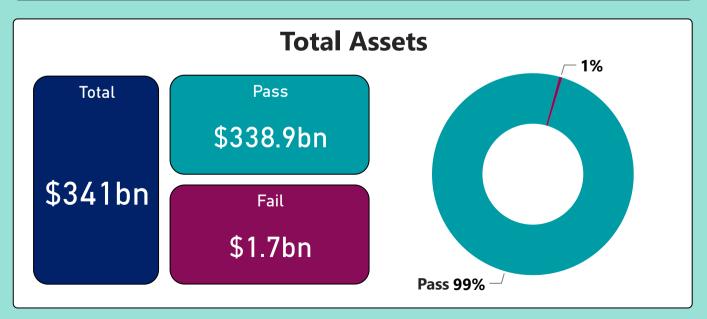

## MySuper Performance Test August 2023

Assets and Member Accounts are as at 30 June 2023. \*Members may hold more than one account so the number of member accounts likely overstates the number of members. ^Closed to new members.