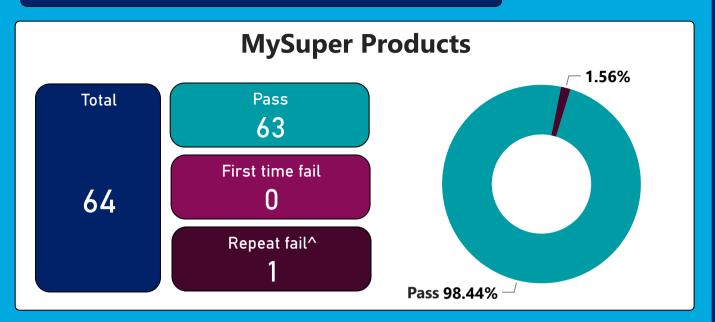

## MySuper Performance Test August 2023

Assets and Member Accounts are as at 30 June 2023. \*Members may hold more than one account so the number of member accounts likely overstates the number of members. ^Closed to new members.