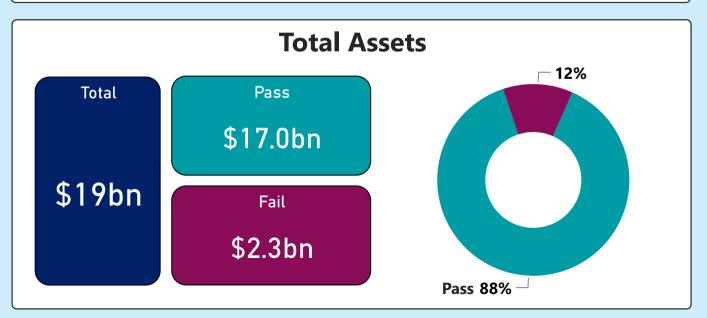

## MySuper Performance Test August 2023

Assets and Member Accounts are as at 30 June 2023. \*Members may hold more than one account so the number of member accounts likely overstates the number of members. ^Closed to new members.