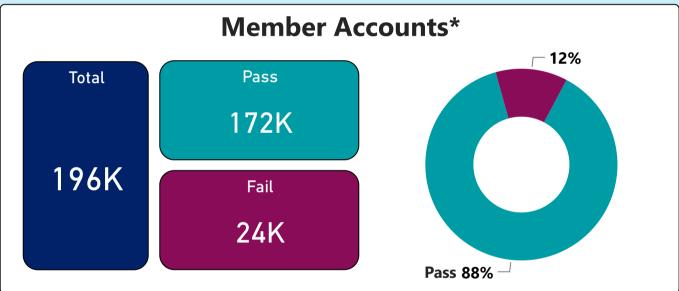

## MySuper Performance Test August 2023

Assets and Member Accounts are as at 30 June 2023. \*Members may hold more than one account so the number of member accounts likely overstates the number of members. ^Closed to new members.