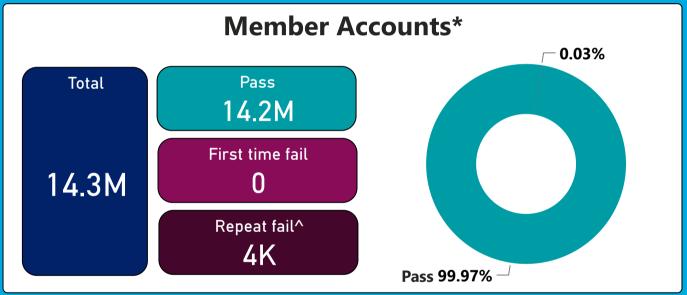

## MySuper Performance Test August 2023

Assets and Member Accounts are as at 30 June 2023. \*Members may hold more than one account so the number of member accounts likely overstates the number of members. ^Closed to new members.