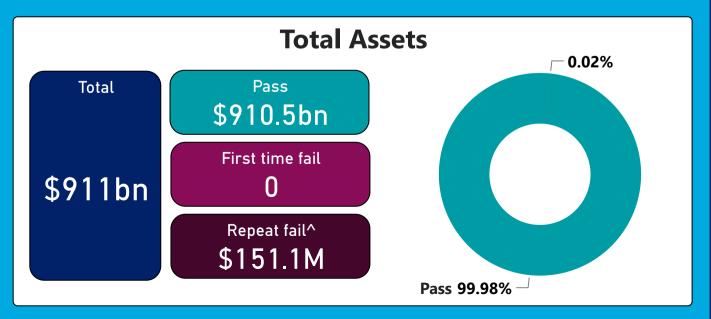

## MySuper Performance Test August 2023

Assets and Member Accounts are as at 30 June 2023. \*Members may hold more than one account so the number of member accounts likely overstates the number of members. ^Closed to new members.