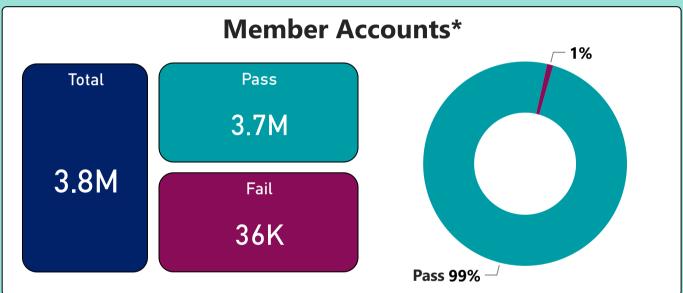

## **TDP Platform Performance Test August 2023**

Assets and Member Accounts are as at 30 June 2023. \*Members may hold more than one account so the number of member accounts likely overstates the number of members. ^TDP means trustee-directed product.