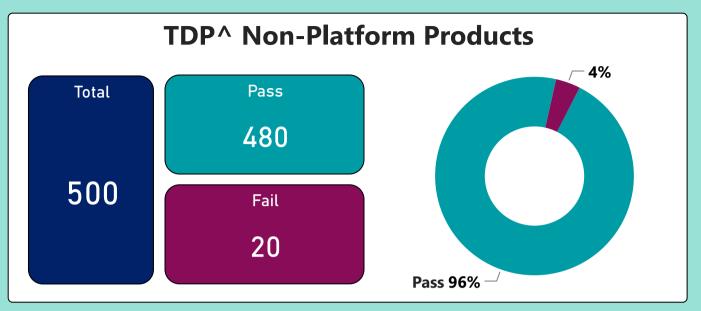

## TDP Non-Platform Performance Test August 2023

Assets and Member Accounts are as at 30 June 2023. \*Members may hold more than one account so the number of member accounts likely overstates the number of members. ^TDP means trustee-directed product.