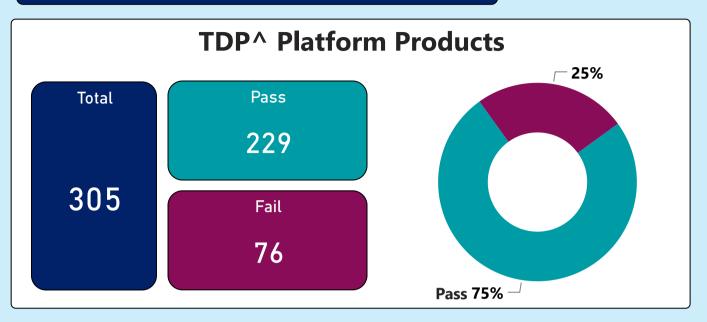

## **TDP Platform Performance Test August 2023**

Assets and Member Accounts are as at 30 June 2023. \*Members may hold more than one account so the number of member accounts likely overstates the number of members. ^TDP means trustee-directed product.