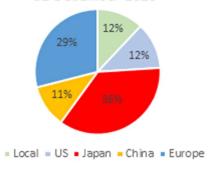

Market share by net premium as at 31 December 2016

Market share by net premium as at 31 December 2020

## Foreign ownership

- 31 December 2016: Locally-owned LIs comprised 46% of total industry net premiums vs 54% foreign-owned.
- 31 December 2020: Locally-owned LIs comprised 12% of total industry net premiums vs 88% foreign-owned.