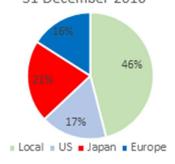

Market share by net premium as at 31 December 2016

Market share by net premium as at 31 December 2020

## Foreign ownership

- 31 December 2016: Locally-owned LIs comprised 46% of total industry net premiums vs 54% foreign-owned.
- 31 December 2020: Locally-owned LIs comprised 12% of total industry net premiums vs 88% foreign-owned.