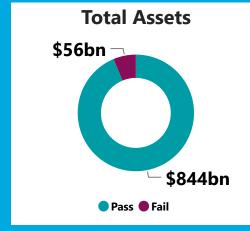

#### **PERFORMANCE TEST RESULT - PASS\***

67

**Number of products** 

\$844bn

**Total assets** 

13M

**Member accounts** 

84%

### **PERFORMANCE TEST RESULT - FAIL**

13

**Number of products** 

\$56bn

**Total assets** 

1M

**Member accounts** 

16%

# **MySuper Products**

\*Of the products that have passed the test, 4 products passed as a result of having less than 5 years of performance history.

Asset figures are as at 30 June 2021. Member accounts are as at the financial year ending 30 June 2020.