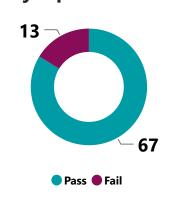

#### **PERFORMANCE TEST RESULT - PASS\***

67

**Number of products** 

\$844bn

**Total assets** 

13M

**Member accounts** 

84%

**Percentage of products** 

94%

**Percentage of assets** 

93%

Percentage of member accounts

### **PERFORMANCE TEST RESULT - FAIL**

13

**Number of products** 

\$56bn

**Total assets** 

1M

**Member accounts** 

16%

**Percentage of products** 

6%

**Percentage of assets** 

7%

Percentage of member accounts