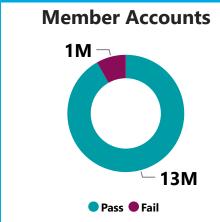

#### **PERFORMANCE TEST RESULT - PASS\***

67

**Number of products** 

\$844bn

**Total assets** 

13M

**Member accounts** 

84%

### **PERFORMANCE TEST RESULT - FAIL**

13

**Number of products** 

\$56bn

**Total assets** 

1M

**Member accounts** 

16%

# **MySuper Products**

\*Of the products that have passed the test, 4 products passed as a result of having less than 5 years of performance history.

Asset figures are as at 30 June 2021. Member accounts are as at the financial year ending 30 June 2020.